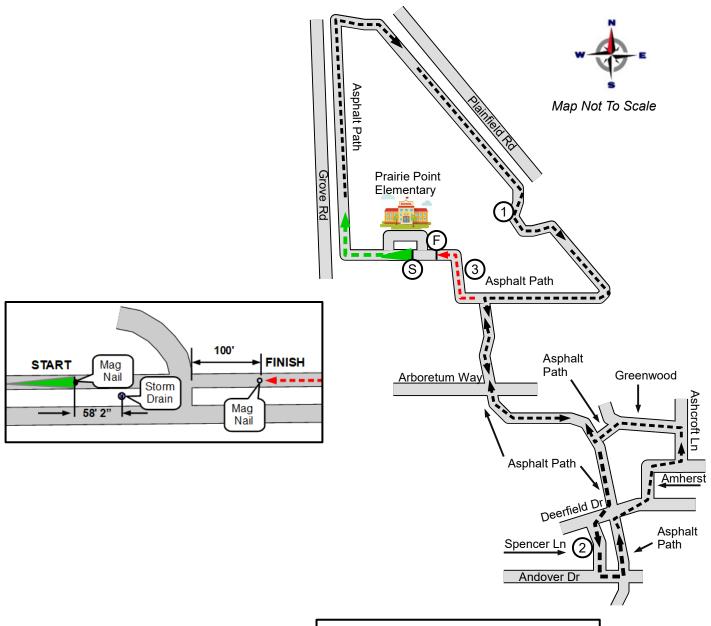

## Fraidy Cat 5k Oswego, IL

Course Distance: 5 km

Date Measured: Sep 4, 2020 and Sep 15, 2020

Measured by: Winston Rasmussen

Start: Mag nail center of path 58' 2" east of center of round storm grate west of east entrance road (see detail).

Mile 1: West edge of path even with wood fence line. (4' north of north edge of entrance road)

Mile 2: West curb of Spencer 2' south of mail box at 109 Spencer Ln.

Mile 3: East edge of path between 9<sup>th</sup> & 10<sup>th</sup> fence post S of corner post (101' SE of corner fence post)

Finish: Mag nail center of path 100' west of east curb of east entrance road to school. (see detail)

Winston Rasmussen

This course was measured using the full width of the roads and the Shortest Possible Route (SPR)