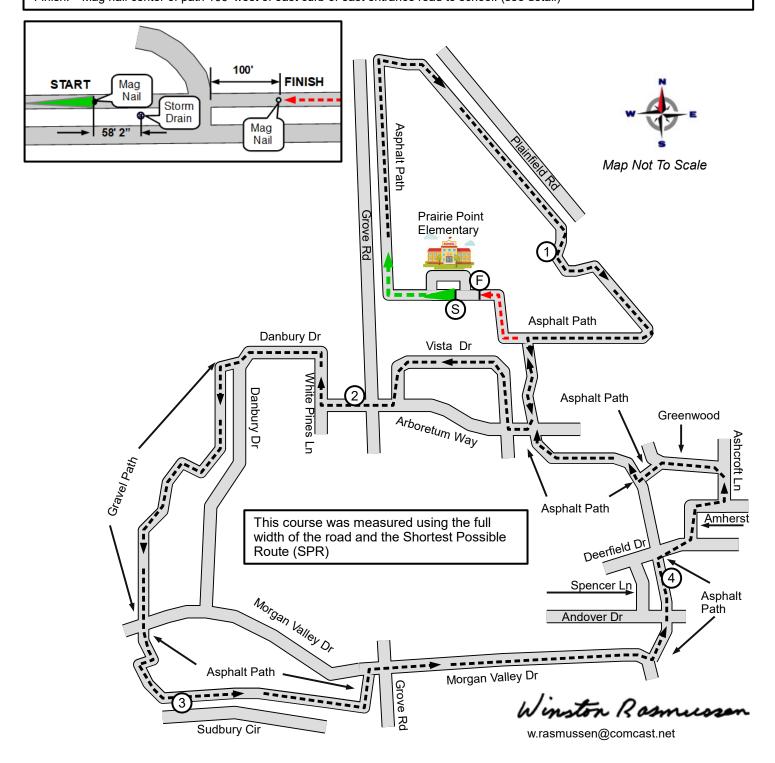

## Ghost Run 8k Oswego, IL

Course Distance: 8 km

Date Measured: Sep 4, 2020 and Sep 15, 2020

Measured by: Winston Rasmussen

Start: Mag nail center of path 58' 2" east of center of round storm grate west of east entrance road (see detail).

Mile 1: West edge of path even with wood fence line. (4' north of north edge of entrance road)

Mile 2: North curb of median even with west edge of driveway at 468 Arboretum Way

Mile 3: South edge of path 35' east of line extending from utilities at west edge of property line of 584 Sudbury Circle

Mile 4: East edge of path 118' south of center of 1st storm drain south of Deerfield Drive

Finish: Mag nail center of path 100' west of east curb of east entrance road to school. (see detail)